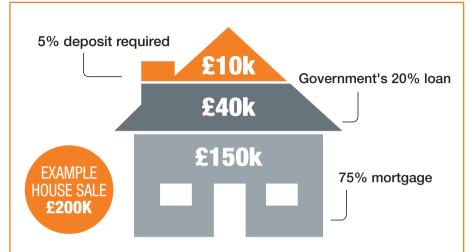

# How does Help to Buy work?

The Government's Help To Buy scheme aims to help buyers who have a deposit of at least 5% (although it can be more) to buy a new home up to the value of £600,000. The Government will lend you up to 20% of the value of your new home via an equity loan, so you will only need to secure a 75% mortgage. It can be repaid at any time or on the sale of your home.

## With the Help to Buy equity loan scheme:

- Both first time buyers and existing home owners are eligible
- You will only need a 5% deposit to purchase your new home
- The Government will lend you up to 20% of the value of your new build home via an equity loan
- The equity loan is interest free for the first five years
- You may only need to secure up to a 75% mortgage
- The Help to Buy equity loan can be repaid at any time or on the sale of your home